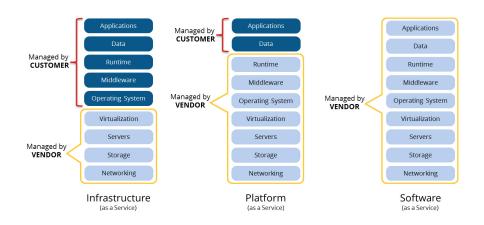

Ironside Information Management consultants can navigate you through the overwhelming array of infrastructure choices available and help you arrive at an implementation that works best for your priorities and industry so you can start putting your data to work and recognize tangible value from it.

Regardless of the architecture you decide on, our experts will design it with usability and actionability in mind. We'll ensure that your data sources flow seamlessly into your analytics tools, empowering you to leverage the data at your disposal and quickly start seeing major business benefits.