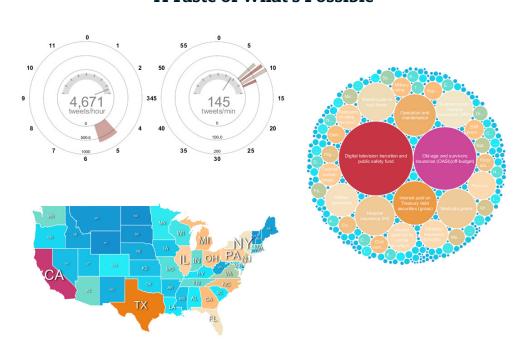

that enable real-life organizational impacts.

Ironside BI consultants bring a potent mix of creativity, expertise, and realism to every engagement, pushing the limits of front-end aesthetics and back-end performance to deliver the most responsive and actionable modeling and reporting environments possible.

Using cutting edge techniques like active reports, visualization, and our own AnalyticsUX solution, we'll change the way you see BI and promote a culture of self service and painless data discovery.



"Ironside has a unique approach to BI based around understanding the why before we move on to the what, allowing us greater focus on the core business questions prompting the engagement."

John Fehlner,
 Engagement Manager,
 Northeast Region,
 Ironside

#### A Taste of What's Possible



#### ADVANCED ANALYTICS

### Act on the future today.

Though it's been a mainstay in the industry for a long time, BI is still evolving, and Ironside is leading the charge with innovative new approaches to this discipline. To us, BI is a crucial part of a wider information management and analytics ecosystem. It has the power to unlock mission critical insights embedded in your historical and current state data, prove the validity of your predictive models, and present findings in intuitive, consumable formats that enable real-life organizational impacts and widespread data discovery.

Ironside BI consultants bring a potent mix of creativity, expertise, and realism to every engagement, pushing the limits of front-end aesthetics and back-end performance to deliver the most responsive and