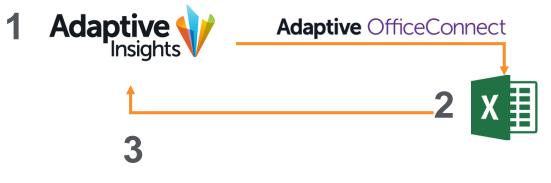

## Getting Your Feet Wet

Easy as 1, 2, 3

Relevant information is stored in Adaptive Insights

Basic Linear Regression Utilizing the Excel Data Analysis Add-On

Manually import back into Adaptive Insights. Establish new accounts for predicted values.