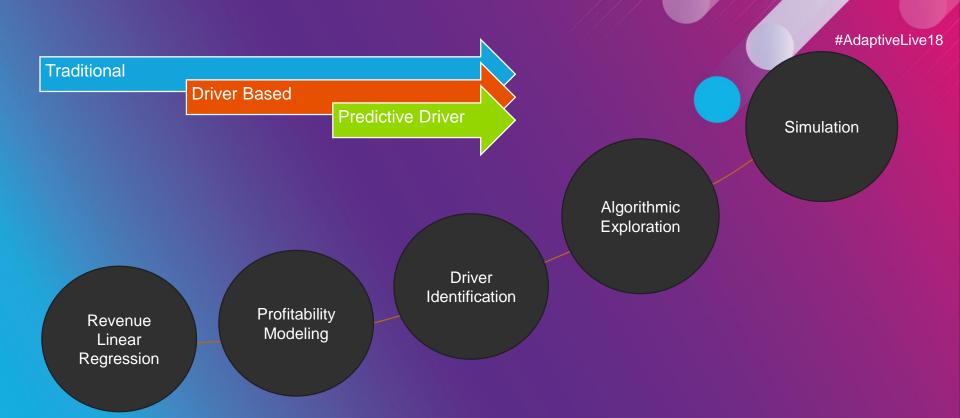

# **Forecasting**

Something we're all familiar with

#### **Traditional**

Direct Input History

Run Rate

**Trends** 

### **Driver Based**

Mathematic Model

Value Focused

Strategic Factors

## **Predictive-Driver**

**Augment Models** 

Algorithms

**External Data** 

Predictive Forecasting is not difficult, it is just your perception.

Everyone can utilize advanced analytics today!

# Discover the Best Drivers

-Large sets of data and features can yield novel business drivers

 -Models can also be used to prove or disprove existing narratives

#### **Forecasting Levels**

- -Customer or Region can cause different drivers to be impactful
- -Models don't drive up and down, year over year change overall is not the same by customer

#### **Simulation**

-Simple Example: linear regression with only two variables

-Interaction variables