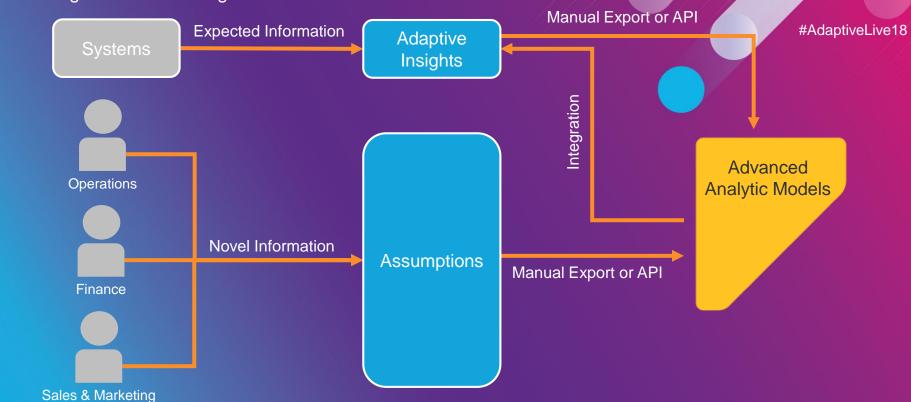

c Factors

## **Predictive-Driver**

**Augment Models** 

Algorithms

**External Data** 





Predictive Forecasting is not difficult, it is just your perception.

Everyone can utilize advanced analytics today!







# Discover the Best Drivers

-Large sets of data and features can yield novel business drivers

 -Models can also be used to prove or disprove existing narratives







#### **Forecasting Levels**

- -Customer or Region can cause different drivers to be impactful
- -Models don't drive up and down, year over year change overall is not the same by customer







#### **Simulation**

-Simple Example: linear regression with only two variables

-Interaction variables







## Getting Up to Speed







## Adaptive Insights Data Science Integration

Modeling with Human Insight







## Getting Your Feet Wet

Easy as 1, 2, 3

Relevant information is stored in Adaptive Insights



Basic Linear Regression Utilizing the Excel Data Analysis Add-On

Manually import back into Adaptive Insights. Establish new accounts for predicted values.

#AdaptiveLive18





## Start the Journey – Only Perceived Barriers

Start Small

Excel linear regression

**Parallel** 

Offer a choice as you learn and improve

Run Experiments

Fail fast, try something else

Adaptive Insights Integration

Connect to additional sources

Get Limited Help

No need for full time resources

No IT budget

Cloud options, minimal investment

#AdaptiveLive18





This is not an all or nothing choice leaving you unsure.







Gain confidence with an informed choice.







# We use data to help our clients